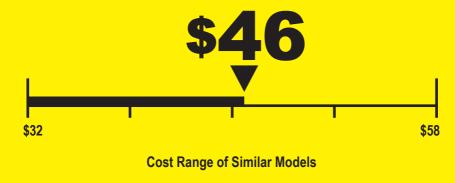

Your cost will depend on your utility rates and use.

- Cost range based only on models of similar capacity with automatic defrost.
- Estimated operating cost based on a 2007 national average electricity cost of 10.65 cents per kWh.
- For more information, visit www.ftc.gov/appliances.

NO. 7023297

Your cost will depend on your utility rates and use.

- Cost range based only on models of similar capacity with automatic defrost.
- Estimated operating cost based on a 2007 national average electricity cost of 10.65 cents per kWh.
- For more information, visit www.ftc.gov/appliances.